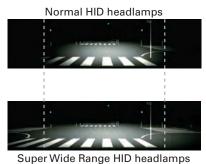

# **Super Wide Range HID Headlamps**

What you can't see, can hurt you. To take more of the road out of the shadows, ASX features Super Wide Range HID (High Intensity Discharge) headlamps. When activated, the headlamp clusters send out broader beams of light, illuminating a much wider section of the road ahead.