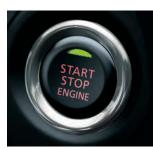

# Paddle Shifters & Cruise Control

Mounted within easy reach, the paddle shifters allow you to enjoy sporty control while keeping both hands safely on the wheel. Shifting is quick and easy, with up- and down-shifts requiring just a simple press once ASX is in 'D' mode. For added convenience, the current gear position is clearly displayed on the multi-information display. Paddle shifters can also be equipped with cruise control, for greater performance