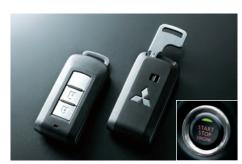

# **Engine Switch + Keyless Operation System**

The Keyless Operation System lets you activate the ignition just by pressing the button located near the center of the dash panel with the brake depressed and the shift in parking position for CVT. Once you've arrived, one more push shuts the engine off.