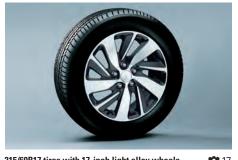

th AM/FM radio, CD player, center display with touch panel and 9 speakers

# **SEAT MATERIALS**



Standard fabric (Honeycomb pattern) (Black)



High grade fabric with stitches (Block pattern) (Black)



High grade fabric with stitches (Block pattern) (Warm Gray)



Leather (Black)



Engine Switch + Keyless Operation System



Daytime Running Lamp and front fog lamp



Shark fin antenna

**©** 09

# **EXTERIOR COLORS**



Cool Silver Metallic [A31]



Lightning Blue Metallic [D06]



Red Metallic [P26]



Titanium Gray Metallic [U17]



Wheel arch moldings



Rear fog lump Parking sensors (back warning sensors)

15 215/65R16 tires with 16-inch light alloy wheels



Chrome exhaust finisher



White Solid [W37]



Black Mica [X42]

05



215/65R16 tires with 16-inch full wheel covers

14



16 215/60R17 tires with 17-inch light alloy wheels

# **EXTERIOR AND INTERIOR COLOR COMBINATIONS**

| Model                     |                                               |                          | GLX |
|---------------------------|-----------------------------------------------|--------------------------|-----|
| Seat materials and colors | Standard fabric (Honeycomb pattern) (Black    | x)                       |     |
|                           | High grade fabric with stitches (Block patter | rn) (Black or Warm Gray) |     |
|                           | Leather (Black)                               |                          |     |
| Exterior colors           | Cool Silver Metallic                          | [A31]                    |     |
|                           | Li