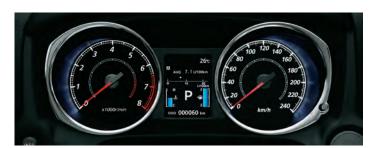

# **Color Liquid Crystal Multi-information Display**

Attractively designed color liquid crystal multi-information display provides a useful readout of vehicle, trip and outside temperature. With a large, 3.3-inch size for improved visibility, this display makes it easy for drivers to stay informed.

# \*Illuminated for explanation purpose.