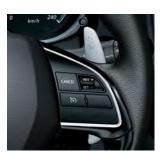

# **Electronically Controlled 4WD**

Using one centrally located button, the system permits freely switching between 3 drive modes depending on driving condition or environment. Easily accessible on the floor console, the drive-mode selector button can quickly change the ASX's drive mode from fuel-efficient 2WD, to 4WD Lock Mode for mastering even demanding off-road or weather conditions.

Enables economical performance approaching that of a normal front-engine front-wheel-drive car.

### 4WD Auto Mode:

The "4WD Auto" mode automatically distributes the right amount of torque to all wheels depending on the driving condition. It maintains stability in strong wind, on highways and slippery roads.

### 4WD Lock Mode:

"4WD Lock" mode for steep hills, slippery or rough roads, and when getting out of mud or snow

Engine Speed (rpm)