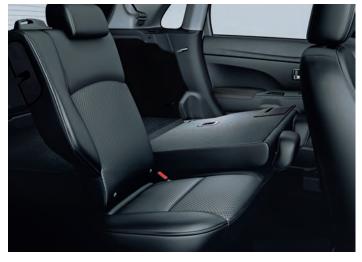

# Full-flat Rear Seat / 60:40 Split Foldable Seatback

To carry even larger items, the rear seat can be folded down completely flat to create an expansive cargo space. The 60:40 split rear seat can also be partially folded down, giving you the room to carry bicycles or other extra-long items, while still having rear seating available.