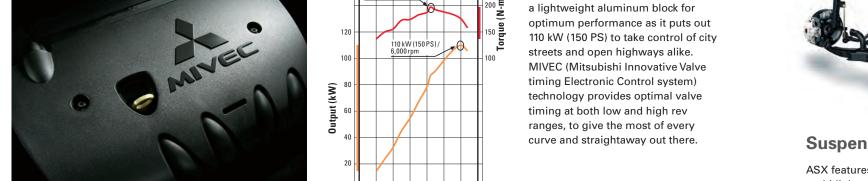

# **MIVEC Engine**

ASX's 2.0-liter powerhouse uses a lightweight aluminum block for streets and open highways alike. MIVEC (Mitsubishi Innovative Valve timing Electronic Control system) technology provides optimal valve timing at both low and high rev ranges, to give the most of every curve and straightaway out there.

# **INVECS-III CVT with 6-step Sports Mode**

The 2.0-liter engine is teamed with the new INVECS-III (Intelligent & Innovative Vehicle Electronic Control System) CVT (Continuously Variable Transmission) featuring Sports Mode, ideally tuned to deliver effortless acceleration from any speed. In addition, the INVECS-III CVT provides improved fuel efficiency, while Sports Mode offers all the sporty control of manual shifting without the hassle of a clutch.