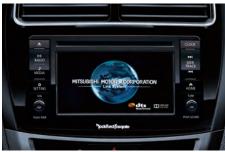

# 9-speaker Rockford Fosgate® Premium Sound System

This system features high-quality sound and bass response with a powerful punch. The speakers are fitted precisely into the door panels, turning them into frequency enhancing speaker cabinets. In addition, sound levels are automatically adjusted to suit the vehicle's speed.

07

Note: Rockford Fosgate® and associated logos are registered trademarks of Rockford Corporation in the United States and other countries.

06