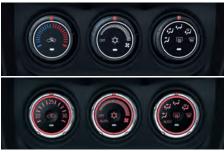

# Full Command Surrounds You at a Glance

# **Color Liquid Crystal Multi-information Display**

Attractively designed color liquid crystal multi-information display provides a useful readout of vehicle, trip and outside temperature. With a large, 3.3-inch size for improved visibility, this display makes it easy for drivers to stay informed.