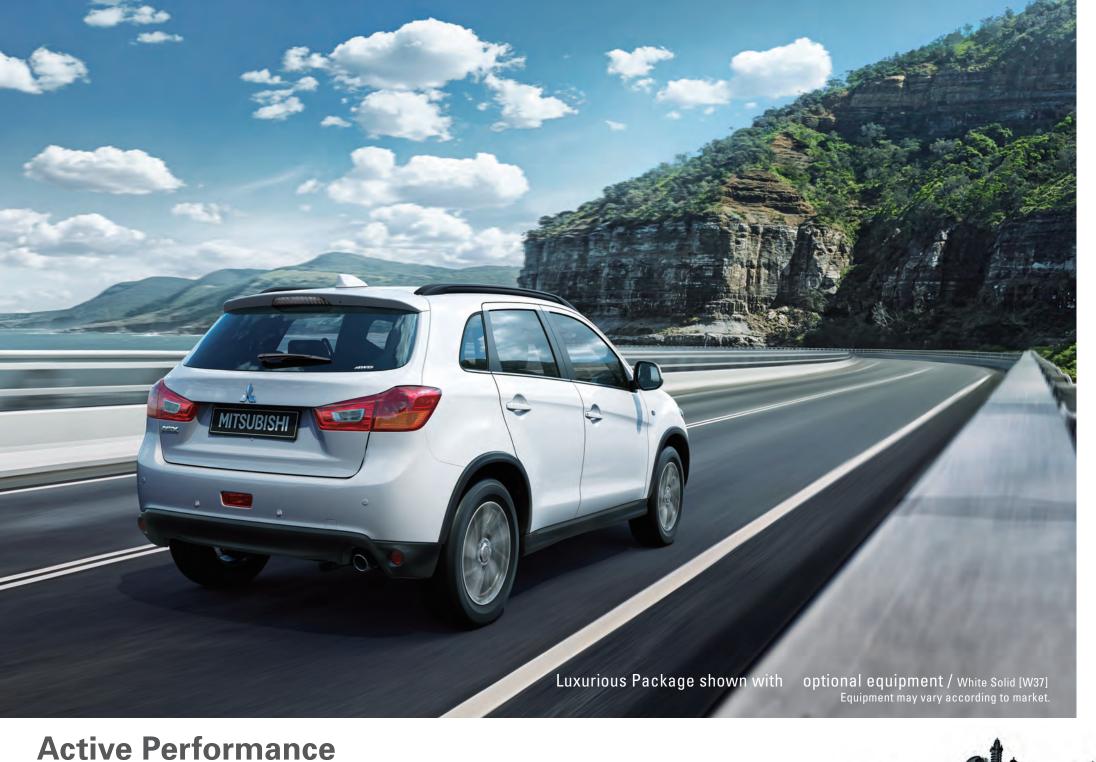

# **Engine Switch + Keyless Operation System**

The Keyless Operation System lets you activate the ignition just by pressing the button located near the center of the dash panel with the brake depressed and the shift in parking position for CVT. Once you've arrived, one more push shuts the engine off.