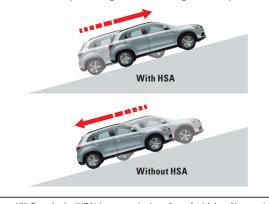

# Hill Start Assist (HSA)

HSA prevents the vehicle from rollingbackward by automatically braking when starting on an uphill slope.

Note: Hill Start Assist (HSA) is not a substitute for safe driving. Never rely solely on this function while driving on steep roads. Your vehicle may move backwards if the brake pedal is heavily loaded, or if road is very steep or slippery. This function is not designed to keep the vehicle stopped in place on uphill slopes for more than 2 seconds. Do not rely on this function to maintain a stopped position as an alternative to depressing the brake pedal. Please see the owner's manual for additional informa