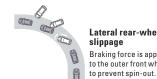

### **Stability Control Function**

ASC uses onboard sensors to analyze the vehicle's motion and identify lateral wheel slippage. By governing engine output and controlling braking to the appropriate wheels, ASC helps maintain stability and traction control.

Lateral rear-wheel slippage Braking force is applied to the outer front wheel

Lateral front-wheel slippage Braking force is applied

to the inner rear wheel to