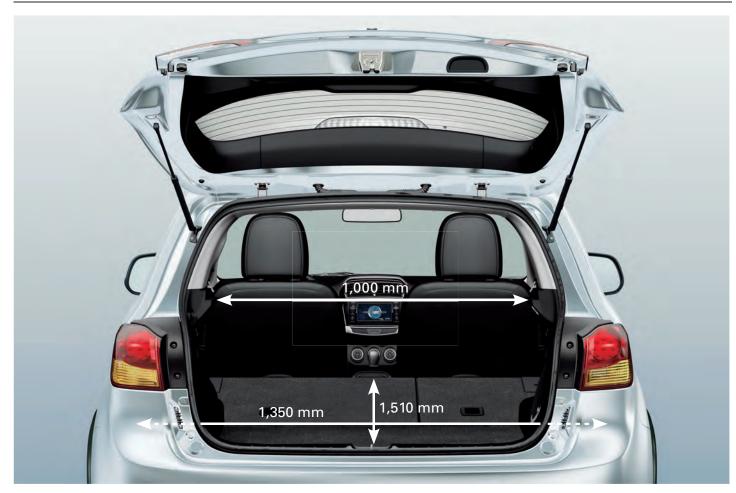

# **Cargo Capacity**

No matter where you're headed, ASX lets you carry whatever you need for when you get there, with up to 358 liters of available cargo capacity with five passengers. The tailgate is wide enough to provide ample space for even the bulkiest items, and the low floor height makes it convenient to move heavy cargo in and out.

1,350 mm maximum width of cargo area. 1,510 mm maximum length with rear seats folded down. Measured by Mitsubishi Motors Corporation.