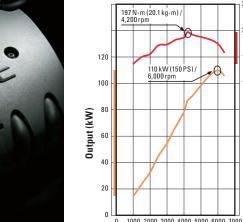

# **MIVEC Engine**

ASX's 2.0-liter powerhouse uses a lightweight aluminum block for streets and open highways alike. MIVEC (Mitsubishi Innovative Valve timing Electronic Control system) technology provides optimal valve timing at both low and high rev ranges, to give the most of every curve and straightaway out there.

# **SPECIFICATIONS**

|              | Drive system                         |                 | 2WD                                                                    | 4WD         |  |  |
|--------------|--------------------------------------|-----------------|------------------------------------------------------------------------|-------------|--|--|
|              | Engine                               |                 | 2.0 MIVEC                                                              |             |  |  |
|              | Price class                          |                 | GLX                                                                    |             |  |  |
|              | Model code                           | EURO 2          | GA2WXTSHLW                                                             | GA2WXTSHZLW |  |  |
| AND WEIGHTS  | Overall length                       | mm              | 4                                                                      | ,355        |  |  |
|              | Overall width                        | mm              | 1                                                                      | ,810        |  |  |
|              | Overall height                       | mm              | 1,630                                                                  |             |  |  |
|              | Wheelbase                            | mm              | 2,670                                                                  |             |  |  |
|              | Ground clearance                     | mm              |                                                                        | 195         |  |  |
|              | Curb weight                          | kg              | 1,355                                                                  | 1,420       |  |  |
|              | Gross vehicle weight                 | kg              | 1,970                                                                  |             |  |  |
|              | Seating capacity                     | persons         |                                                                        | i           |  |  |
| PERFORMANCE  | Max. speed*                          | km/h            | 193                                                                    | 191         |  |  |
|              | Acceleration*                        | 0-100 km/h sec. | 11.3                                                                   | 11.7        |  |  |
|              | Min. turning radius                  | m               |                                                                        | 5.3         |  |  |
| ENGINE       | Type (code)                          |                 | 16-valve inline-4 DOHC MIVEC (4B11)                                    |             |  |  |
|              | Displacement                         | CC              | 1,998                                                                  |             |  |  |
|              | Max. output (EEC net)                | kW (PS)/rpm     | 110 (150)/6,000                                                        |             |  |  |
|              | Max. torque (EEC net) N-m (kg-m)/rpm |                 | 197 (20.1)/4,200                                                       |             |  |  |
| FUEL SYSTEM  | Fuel supply equipment                |                 | ECI-MULTI<br>(Electronic Controlled Injection - Multi Point Injection) |             |  |  |
|              | Fuel tank capacity                   | liters          | 63                                                                     | 60          |  |  |
| TRANSMISSION | Туре                                 |                 | INVECS-III CVT with 6-step Sports Mode                                 |             |  |  |
| STEERING     | Туре                                 |                 | Rack-and-pinion with electric power assist                             |             |  |  |
|              | Front                                |                 | MacPherson strut, coil springs with stabilizer bar                     |             |  |  |
|              | Rear                                 |                 | Multi-link, coil springs with stabilizer bar                           |             |  |  |
|              | Front                                |                 | Ventilated discs                                                       |             |  |  |
|              | Rear                                 |                 | Discs                                                                  |             |  |  |
| TIRES        | Front and rear                       |                 | 215/65R16                                                              |             |  |  |