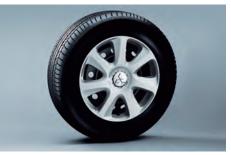

### Key features

- 215/65R16 tires with 16-inch full wheel covers
- Wheel arch moldings
- Halogen headlamps with manual headlamp leveling device
- Halogen headlampsShark fin antenna
- Carbon fiber pattern center panel
- Floor console box with center armrest
- Vanity mirror with lid and ticket holder for driver's and front passenger's sunvisors
- Manually controlled air conditioner
- Standard fabric (Honeycomb pattern)