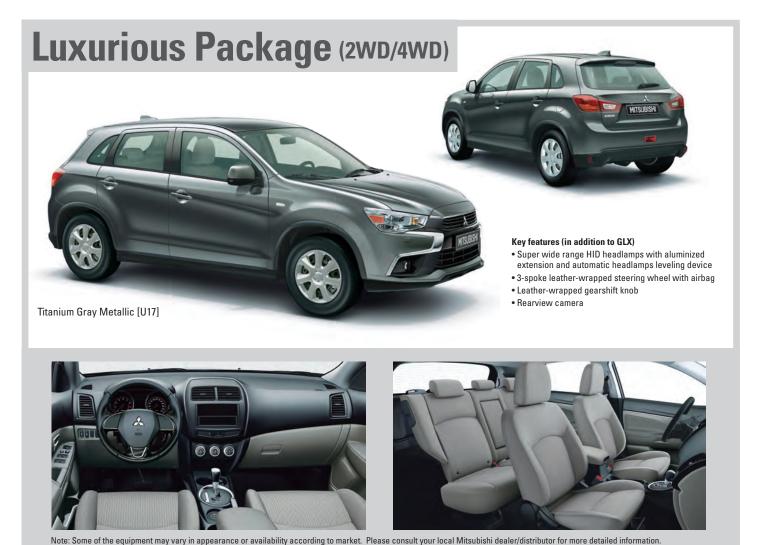

# GLX (2WD/4WD)

### Key features

- 215/65R16 tires with 16-inch full wheel covers
- Wheel arch moldings
- Halogen headlamps with manual headlamp leveling device
- Halogen headlampsShark fin antenna
- Carbon fiber pattern center panel
- Floor console box with center armrest
- Vanity mirror with lid and ticket holder for driver's and front passenger's sunvisors
- Manually controlled air conditioner
- Standard fabric (Honeycomb pattern)

Cool Silver Metallic [A31]

Note: Some of the equipment may vary in appearance or availability according to market. Please consult your local Mitsubishi dealer/distributor for more detailed information.