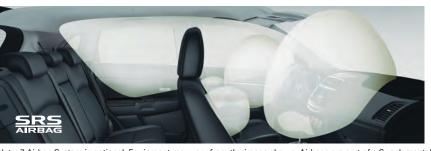

7-Airbag System

So that you and your passengers can be safer in the event of a collision, ASX is equipped with a 7-airbag system to provide increased safety to every seat. The front seat occupants are protected by front airbags, plus an additional knee airbag for the driver to help protect the legs in a forward collision. In a side collision, the front occupants are protected by side airbags and occupants in both rows are protected by curtain airbags extending along the sides.

Note: 7-Airbag System is optional. Equipment may vary from the image shown. Airbags are part of a Supplemental Restraint System (SRS). To decrease the risk of injury from a deploying airbag, always wear your seat belt, sit upright in the middle of the seat and do not lean against the door. Always place children 12 and under in the rear seat and use appropriate child restraints. Never place a rear-facing infant restraint in the front seat. Please see the owner's manual and the instructions provided with your child restraint for additional information.