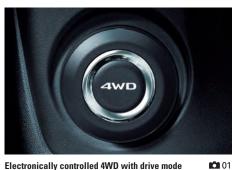

# **Electronically Controlled 4WD**

Using one centrally located button, the system permits freely switching between 3 drive modes depending on driving condition or environment. Easily accessible on the floor console, the drive-mode selector button can quickly change the ASX's drive mode from fuel-efficient 2WD, to 4WD Lock Mode for mastering even demanding off-road or weather conditions.

Enables economical performance approaching that of a normal front-engine front-wheel-drive car.

### 4WD Auto Mode:

The "4WD Auto" mode automatically distributes the right amount of torque to all wheels depending on the driving condition. It maintains stability in strong wind, on highways and slippery roads.

### 4WD Lock Mode:

"4WD Lock" mode for steep hills, slippery or rough roads, and when getting out of mud or snow

Engine Speed (rpm)