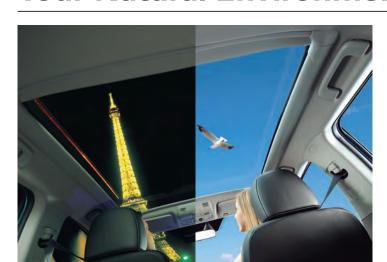

# **Your Natural Environment**

### **Panoramic Glass Roof with Interior LED Illumination**

The panoramic glass roof adds a new dimension to the drive, allowing you and your passengers to enjoy the view from every direction. Retracting the sunshade reveals a full-size glass roof panel extending over the front and rear seats. At night, the roof is attractively illuminated with LED lamps.