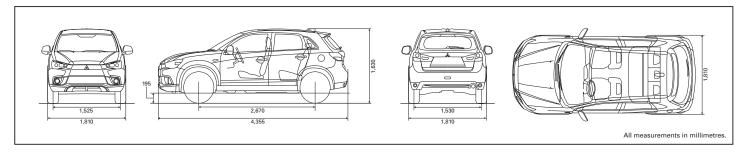

# **SPECIFICATIONS**

|              | Drive system                         |                 | 2WD                                                                    | 4WD         |  |  |
|--------------|--------------------------------------|-----------------|------------------------------------------------------------------------|-------------|--|--|
|              | Engine                               |                 | 2.0 MIVEC                                                              |             |  |  |
|              | Price class                          |                 | GLX                                                                    |             |  |  |
|              | Model code                           | EURO 2          | GA2WXTSHLW                                                             | GA2WXTSHZLW |  |  |
| AND WEIGHTS  | Overall length                       | mm              | 4                                                                      | ,355        |  |  |
|              | Overall width                        | mm              | 1                                                                      | ,810        |  |  |
|              | Overall height                       | mm              | 1,630                                                                  |             |  |  |
|              | Wheelbase                            | mm              | 2,670                                                                  |             |  |  |
|              | Ground clearance                     | mm              |                                                                        | 195         |  |  |
|              | Curb weight                          | kg              | 1,355                                                                  | 1,420       |  |  |
|              | Gross vehicle weight                 | kg              | 1,970                                                                  |             |  |  |
|              | Seating capacity                     | persons         |                                                                        | i           |  |  |
| PERFORMANCE  | Max. speed*                          | km/h            | 193                                                                    | 191         |  |  |
|              | Acceleration*                        | 0-100 km/h sec. | 11.3                                                                   | 11.7        |  |  |
|              | Min. turning radius                  | m               |                                                                        | 5.3         |  |  |
| ENGINE       | Type (code)                          |                 | 16-valve inline-4 DOHC MIVEC (4B11)                                    |             |  |  |
|              | Displacement                         | CC              | 1,998                                                                  |             |  |  |
|              | Max. output (EEC net)                | kW (PS)/rpm     | 110 (150)/6,000                                                        |             |  |  |
|              | Max. torque (EEC net) N-m (kg-m)/rpm |                 | 197 (20.1)/4,200                                                       |             |  |  |
| FUEL SYSTEM  | Fuel supply equipment                |                 | ECI-MULTI<br>(Electronic Controlled Injection - Multi Point Injection) |             |  |  |
|              | Fuel tank capacity                   | liters          | 63                                                                     | 60          |  |  |
| TRANSMISSION | Туре                                 |                 | INVECS-III CVT with 6-step Sports Mode                                 |             |  |  |
| STEERING     | Туре                                 |                 | Rack-and-pinion with electric power assist                             |             |  |  |
|              | Front                                |                 | MacPherson strut, coil springs with stabilizer bar                     |             |  |  |
|              | Rear                                 |                 | Multi-link, coil springs with stabilizer bar                           |             |  |  |
|              | Front                                |                 | Ventilated discs                                                       |             |  |  |
|              | Rear                                 |                 | Discs                                                                  |             |  |  |
| TIRES        | Front and rear                       |                 | 215/65R16                                                              |             |  |  |

# **DIMENSIONAL VIEWS**

www.facebook.com/MitsubishiMotors.en

www.youtube.com/user/MitsubishiMotorsAd

The paper used in this catalogue has been certified by the FSC™(Forest Stewardship Council™) as having been produced through a 'chain of custody' system of forestry management, tracking and production oversight that ensures responsible consideration for the earth's ecosystem. Mitsubishi Motors has adopted the combined use of FSC-certified paper and recycled paper in our efforts to reduce  ${\tt CO_2}$  emissions and promote more efficient use of natural resources. In this way, we hope to contribute to greater protection of the environment.

<sup>\*</sup>Measured by Mitsubishi Motors Corporation.
These specifications are subject to change without notice. Please consult your local Mitsubishi dealer/distributor for detailed specifications.