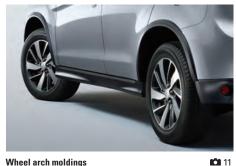

### Key features

- 215/65R16 tires with 16-inch full wheel covers
- Wheel arch moldings
- Halogen headlamps with manual headlamp leveling device
- Halogen headlampsShark fin antenna
- Carbon fiber pattern center panel
- Floor console box with center armrest
- Vanity mirror with lid and ticket holder for driver's and front passenger's sunvisors
- Manually controlled air conditioner
- Standard fabric (Honeycomb pattern)