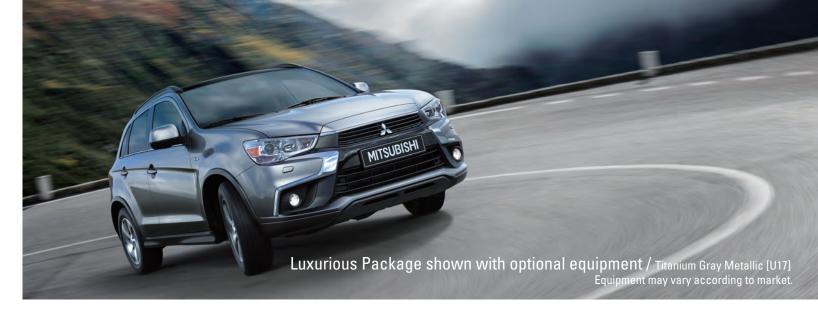

No matter where you're headed, ASX lets you carry whatever you need for when you get there, with up to 358 liters of available cargo capacity with five passengers. The tailgate is wide enough to provide ample space for even the bulkiest items, and the low floor height makes it convenient to move heavy cargo in and out.

1,350 mm maximum width of cargo area. 1,510 mm maximum length with rear seats folded down. Measured by Mitsubishi Motors Corporation.





# Full-flat Rear Seat / 60:40 Split Foldable Seatback

To carry even larger items, the rear seat can be folded down completely flat to create an expansive cargo space. The 60:40 split rear seat can also be partially folded down, giving you the room to carry bicycles or other extra-long items, while still having rear seating available.



# **Ready for Anything**

# **Super Wide Range HID Headlamps**





What you can't see, can hurt you. To take more of the road out of the shadows, ASX features Super Wide Range HID (High Intensity Discharge) headlamps. When activated, the headlamp clusters send out broader beams of light, illuminating a much wider section of the road ahead.

7-Airbag System



So that you and your passengers can be safer in the event of a collision, ASX is equipped with a 7-airbag system to provide increased safety to every seat. The front seat occupants are protected by front airbags, plus an additional knee airbag for the driver to help protect the legs in a forward collision. In a side collision, the front occupants are protected by side airbags and occupants in both rows are protected by curtain airb