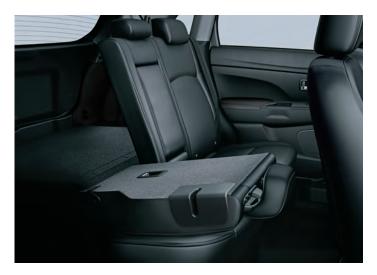

# Full-flat Rear Seat / 60:40 Split Foldable Seatback

To carry even larger items, the rear seat can be folded down completely flat to create an expansive cargo space. The 60:40 split rear seat can also be partially folded down, giving you the room to carry bicycles or other extra-long items, while still having rear seating available.