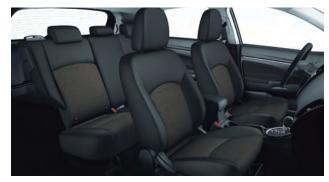

### Key features

- 215/65R16 tires with 16-inch full wheel covers
- Wheel arch moldings
- Halogen headlamps with manual headlamp leveling device
- Halogen headlampsShark fin antenna
- Carbon fiber pattern center panel
- Floor console box with center armrest
- Vanity mirror with lid and ticket holder for driver's and front passenger's sunvisors
- Manually controlled air conditioner
- Standard fabric (Honeycomb pattern)