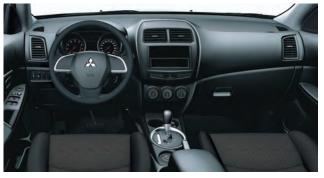

### Key features

- 215/65R16 tires with 16-inch full wheel covers
- Wheel arch moldings
- Halogen headlamps with manual headlamp leveling device
- Halogen headlampsShark fin antenna
- Carbon fiber pattern center panel
- Floor console box with center armrest
- Vanity mirror with lid and ticket holder for driver's and front passenger's sunvisors
- Manually controlled air conditioner
- Standard fabric (Honeycomb pattern)