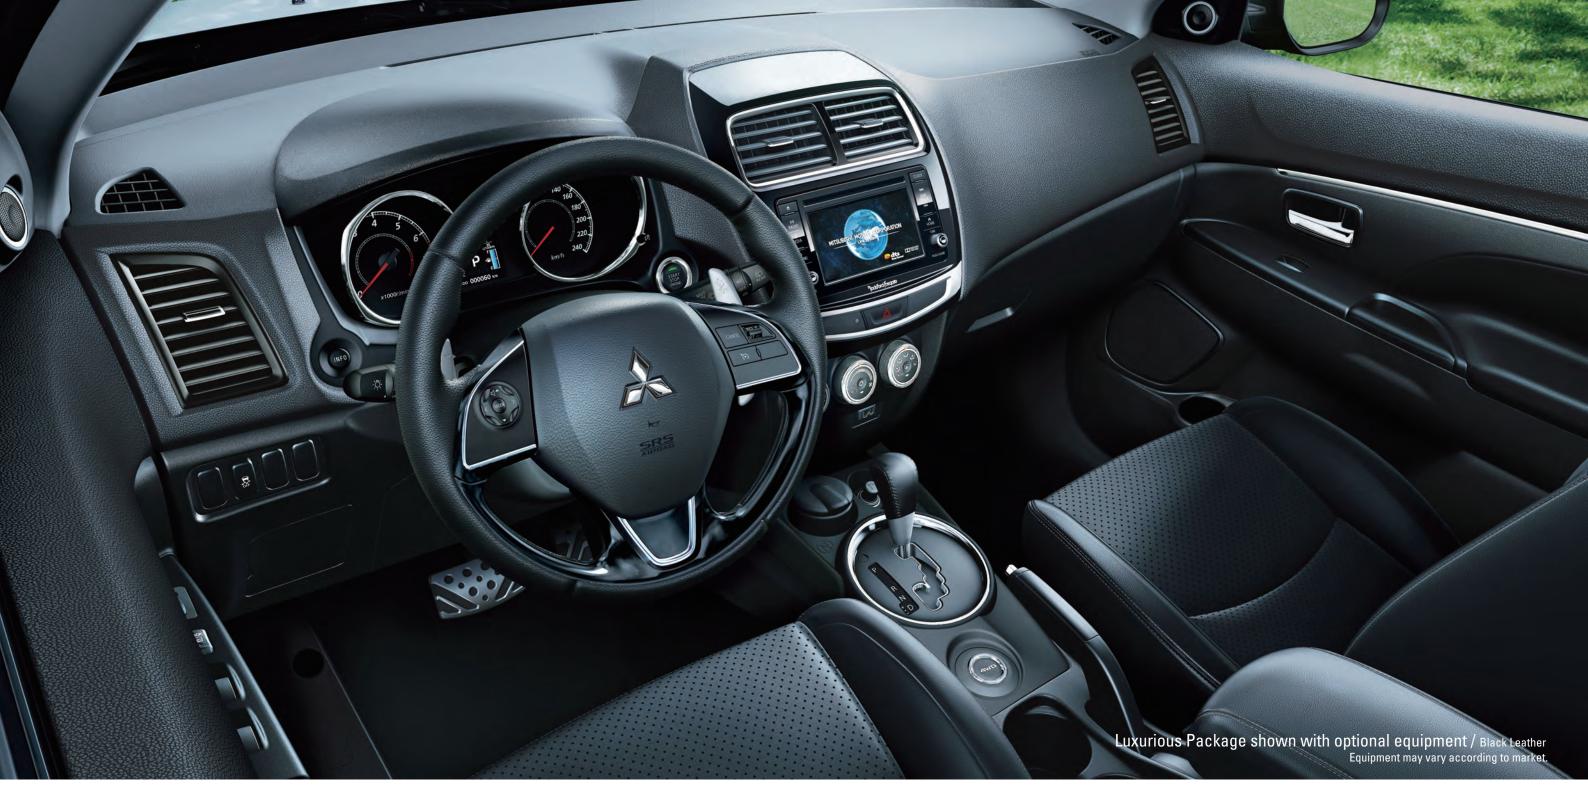

# **Color Liquid Crystal Multi-information Display**

Attractively designed color liquid crystal multi-information display provides a useful readout of vehicle, trip and outside temperature. With a large, 3.3-inch size for improved visibility, this display makes it easy for drivers to stay informed.

# **INVECS-III CVT with 6-step Sports Mode**

The 2.0-liter engine is teamed with the new INVECS-III (Intelligent & Innovative Vehicle Electronic Control System) CVT (Continuously Variable Transmission) featuring Sports Mode, ideally tuned to deliver effortless acceleration from any speed. In addition, the INVECS-III CVT provides improved fuel efficiency, while Sports Mode offers all the sporty control of manual shifting without the hassle of a clutch.

# **Engine Switch + Keyless Operation System**

The Keyless Operation System lets you activate the ignition just by pressing the button located near the center of the dash panel with the brake depressed and the shift in parking position for CVT. Once you've arrived, one more push shuts the engine off.

# Paddle Shifters & Cruise Control

Mounted within easy reach, the paddle shifters allow you to enjoy sporty control while keeping both hands safely on the wheel. Shifting is quick and easy, with up- and down-shifts requiring just a simple press once ASX is in 'D' mode. For added convenience, the current gear position is clearly displayed on the multi-information display. Paddle shifters can also be equipped with cruise control, for greater performance