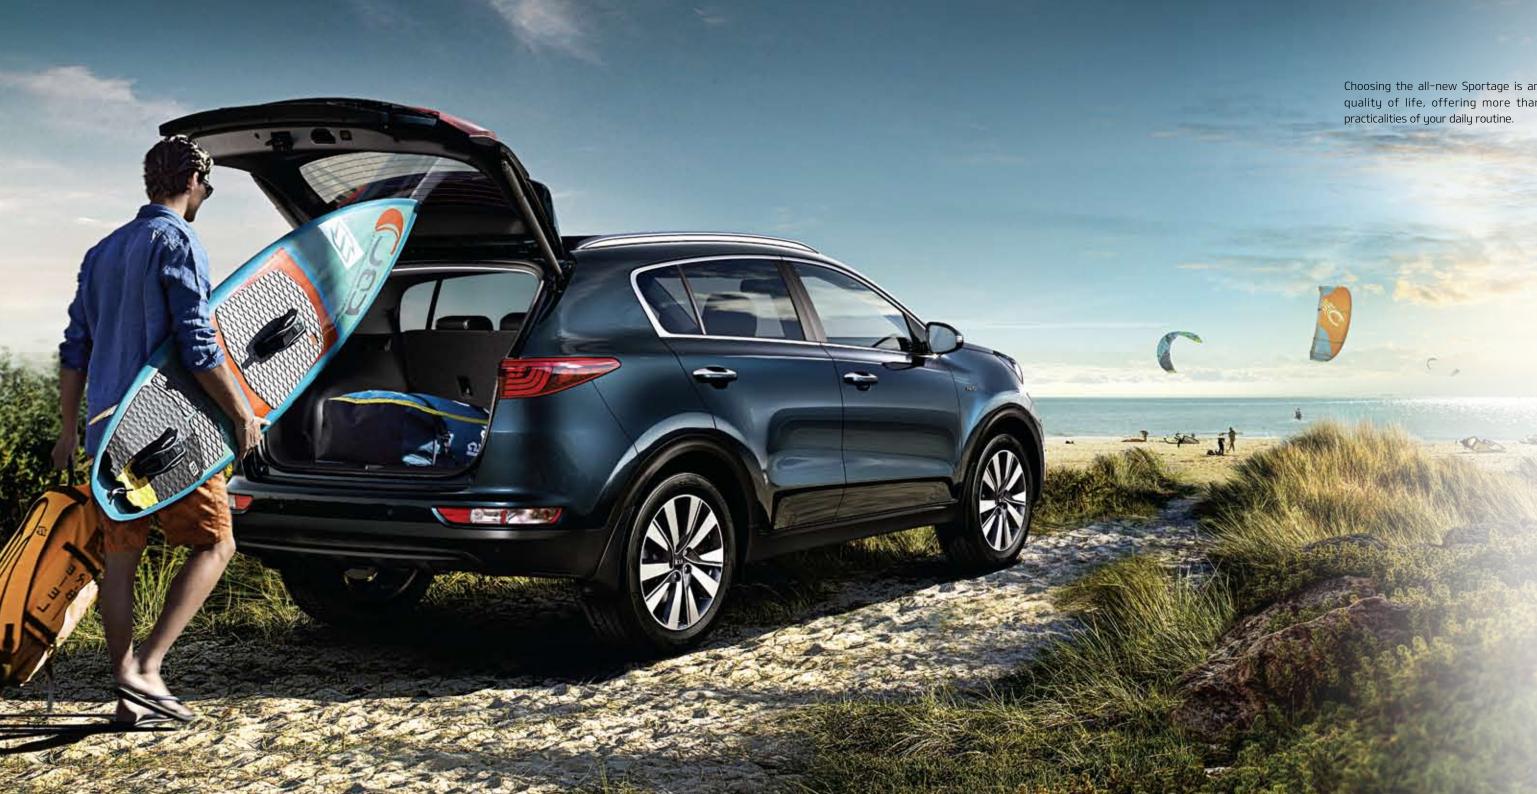

Choosing the all-new Sportage is an investment in your future quality of life, offering more than enough room for the

## More space to grow as your horizons expand

To make life even easier when your hands are full, the tailgate automatically opens when you are holding the smart key and are within the detection zone.

Fully folding rear seatsRear seats fold completely flat to<br/>transport cargo more easily and safely.60:40 split folding rear seats<br/>allow for loading extra-sized items that would not normally fit in the rear cargo space.