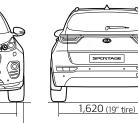

## Vehicles in harmony with nature

| Overall length                                    | 4,480 | Overhang (front / rear)                          | 910 / 900                                     |
|---------------------------------------------------|-------|--------------------------------------------------|-----------------------------------------------|
| Overall width                                     | 1,855 | Headroom (1 <sup>st</sup> / 2 <sup>nd</sup> row) | 997 / 993 (with panoramic sunroof: 954 / 962) |
| Overall height 1,655 (excluding roof rack: 1,645) |       | Legroom (1 <sup>st</sup> / 2 <sup>nd</sup> row)  | 1,053 (1,129 max) / 970                       |
| Wheelbase                                         | 2,670 | Shoulder room (1st / 2 <sup>nd</sup> r           | ow) 1,450 / 1,400                             |
| Wheel tread (front)                               | 1,609 | Hip room (1 <sup>st</sup> / 2 <sup>nd</sup> row) | 1,380 / 1,300                                 |
| Wheel tread (rear)                                | 1,620 | Minimum ground clearar                           | nce 172                                       |
|                                                   |       |                                                  |                                               |