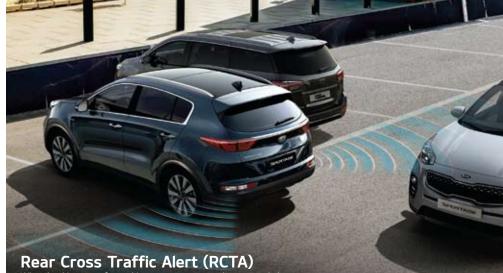

When backing out of a parking space, a sensor detects and alerts you to vehicles approaching from the left or right.

Parking Assist System (PAS) Ultrasonic sensors on the front and rear bumpers detect objects or pedestrians and let you know their distance from your vehicle.