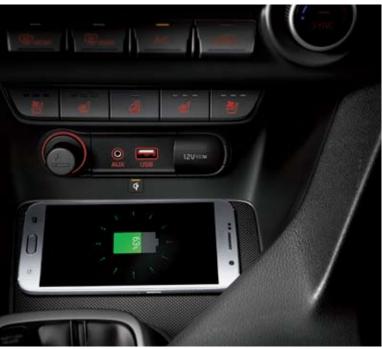

# Experience the delight of owning your driving space

**Wireless smartphone charger** We never leave home without our smartphones, but charging the battery on the move can be a challenge. With the all-new Sportage's wireless smartphone charging system all you need to do is place your smartphone on the center of the wireless charging pad. Charging status is displayed on an easy-to-read indicator so you always know when you're powered up and ready to connect with the world again.