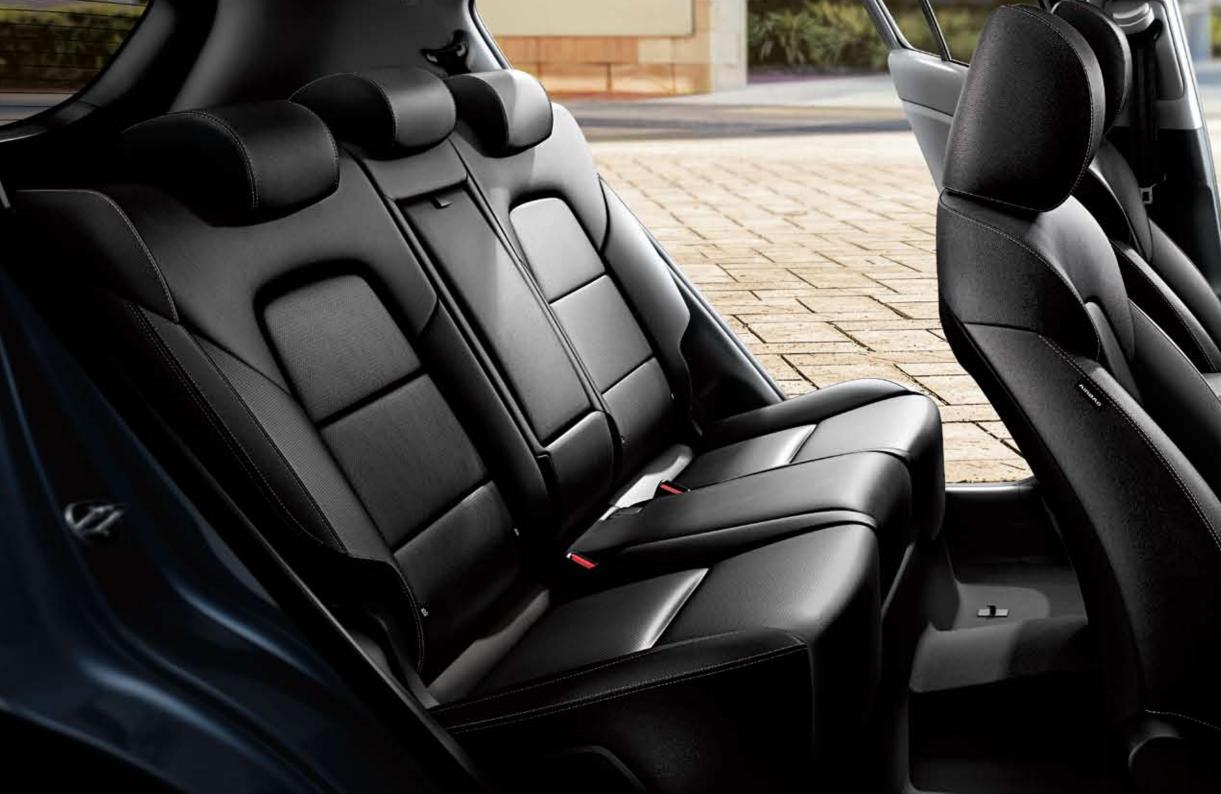

# Uncompromised comfort and flexibility

**Powered front-seat adjustment** The supremely comfortable 10-way adjustable driver's seat also offers 2-way power lumbar support to help keep you fresh, alert and feeling great during and after even the longest drives. The 8-way adjustable powered passenger seat ensures that whoever's keeping you company always enjoys the ride as much as you do.

Flexible rear-seat reclining Passengers sitting in the second row of the all-new Sportage have more opportunities to relax and recline than ever before. Easy-to-use levers placed carefully on the side of each seat cushion make it easy for any passenger to sit back and choose his or her desired seat position.