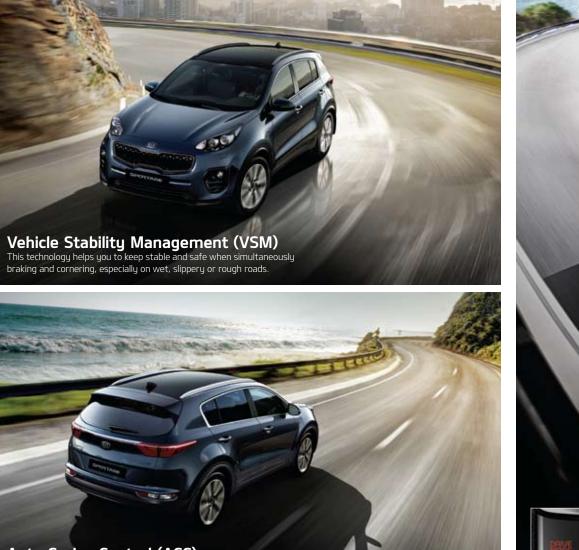

braking and cornering, especially on wet, slippery or rough roads.

Auto Cruise Control (ACC) or accelerator when you want to disengage.

We can't predict what nature will have in store for us when we're driving but we can make sure we stay as safe as possible.