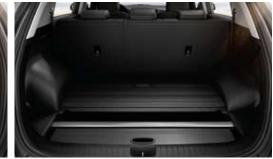

## More space to grow as your horizons expand

To make life even easier when your hands are full, the tailgate automatically opens when you are holding the smart key and are within the detection zone.

Fully folding rear seatsRear seats fold completely flat to<br/>transport cargo more easily and safely.60:40 split folding rear seats<br/>allow for loading extra-sized items that would not normally fit in the rear cargo space.

 
 Dual-level luggage board
 Increased cargo space height
 Cargo screen storage compartment
 The retractable cargo

 enables you to load even more extra-large items.
 screen can be conveniently stowed away in a partitioned-off
 space under the floorboard.