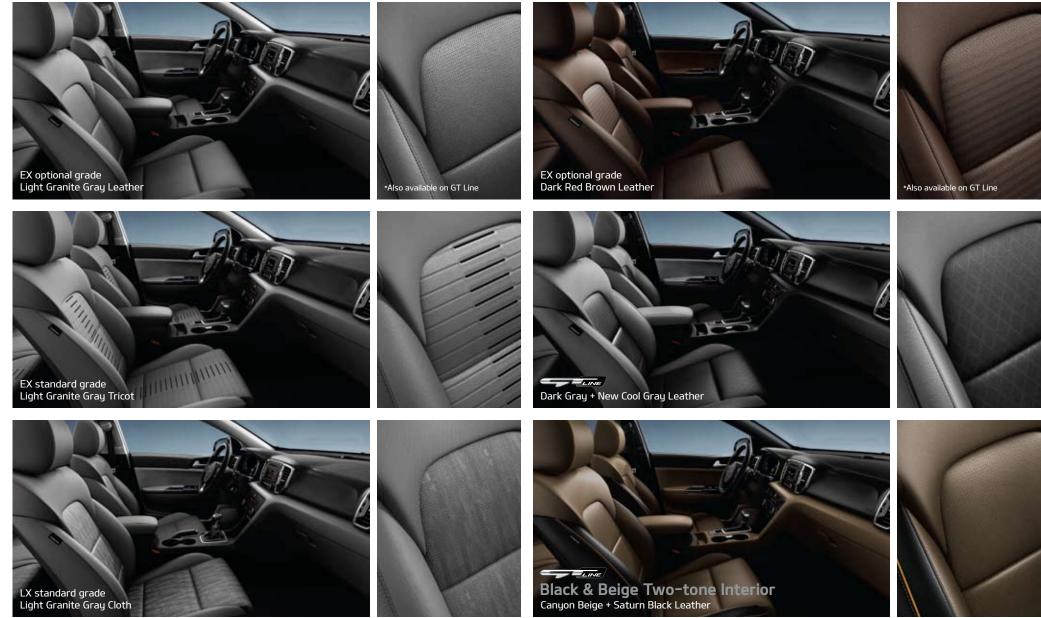

## An interior for every taste

When you spend so much time on the move, you expect to feel relaxed, comfortable and right at home in your surroundings wherever you are.

Black One-tone Interior

#### Gray Two-tone Interior

Color Package