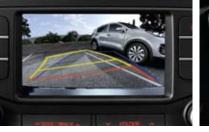

When backing out of a parking space, a sensor detects and alerts you to vehicles approaching from the left or right.

Parking Assist System (PAS) Ultrasonic sensors on the front and rear bumpers detect objects or pedestrians and let you know their distance from your vehicle.