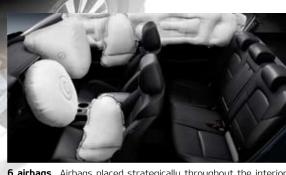

#### Advanced adhesives

We've applied a best-in-class 103 meters of structural adhesive to enhance vehicle body strength while minimizing noise and vibration for a smoother ride.

6 airbags Airbags placed strategically throughout the interior offer protection for you and your passengers in the event of a collision.