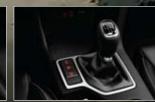

## Enjoy even more power and enhanced performance

 Automatic transmission
 This six Manual transmission
 The sixth gear
 Theta 2.4 GDI gasoline engine

 gear unit features auto shift lock to enables you to cruise with comfort and prevent any unintended acceleration
 maximum fuel efficiency.
 Max. power 184 ps @ 6,000 rpm

 from happening.
 Max. torque 24.2 kg·m @ 4,000 rpm

Max. torque 24.2 kg·m @ 4,000 rpm

Now you can go further thanks to enhanced fuel efficiency while reveling in the delight of greater control of your driving experience, regardless of road or weather conditions.