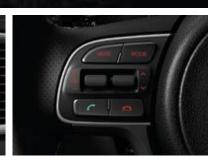

features such as rear view camera display. and control.

5" color TFT-LCD touch screen audio 3.8" monochrome screen audio Experience AUX & USB ports You and your passengers Bluetooth Steering-wheel mounted controls Audio remote control Fingertip control of LCD touch screen audio with highly useful monochrome screen designed for easy access convenient music playback.

Sophisticated, easy-to-use 5-inch color TFT- enhanced audio using the 3.8-inch can connect USBs or other mobile devices for enable you to effortlessly stay connected the sound system means you will never be