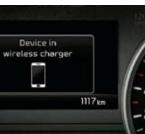

# Experience the delight of owning your driving space

**Wireless smartphone charger** We never leave home without our smartphones, but charging the battery on the move can be a challenge. With the all-new Sportage's wireless smartphone charging system all you need to do is place your smartphone on the center of the wireless charging pad. Charging status is displayed on an easy-to-read indicator so you always know when you're powered up and ready to connect with the world again.