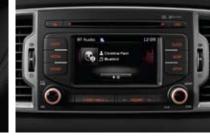

 Bluetooth Audio
 FMA

 P
 P

 Party Rock Antham
 97,4

 24 %
 1117km

**3.5-inch monochrome TFT-LCD** Valuable information including total mileage, outside temperature, average speed and distance traveled is clearly displayed, enabling you to keep your eyes on the road ahead.