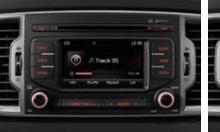

features such as rear view camera display. and control.

5" color TFT-LCD touch screen audio 3.8" monochrome screen audio Experience AUX & USB ports You and your passengers Bluetooth Steering-wheel mounted controls Audio remote control Fingertip control of LCD touch screen audio with highly useful monochrome screen designed for easy access convenient music playback.

Sophisticated, easy-to-use 5-inch color TFT- enhanced audio using the 3.8-inch can connect USBs or other mobile devices for enable you to effortlessly stay connected the sound system means you will never be