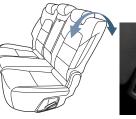

Flexible rear-seat reclining Passengers sitting in the second row of the all-new Sportage have more opportunities to relax and recline than ever before. Easy-to-use levers placed carefully on the side of each seat cushion make it easy for any passenger to sit back and choose his or her desired seat position.