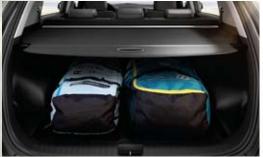

 
 Dual-level luggage board
 Increased cargo space height
 Cargo screen storage compartment
 The retractable cargo

 enables you to load even more extra-large items.
 screen can be conveniently stowed away in a partitioned-off
 space under the floorboard.