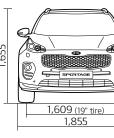

## Vehicles in harmony with nature

| Overall length                                    | 4,480 | Overhang (front / rear)                          | 910 / 900                                     |
|---------------------------------------------------|-------|--------------------------------------------------|-----------------------------------------------|
| Overall width                                     | 1,855 | Headroom (1 <sup>st</sup> / 2 <sup>nd</sup> row) | 997 / 993 (with panoramic sunroof: 954 / 962) |
| Overall height 1,655 (excluding roof rack: 1,645) |       | Legroom (1 <sup>st</sup> / 2 <sup>nd</sup> row)  | 1,053 (1,129 max) / 970                       |
| Wheelbase                                         | 2,670 | Shoulder room (1st / 2 <sup>nd</sup> r           | ow) 1,450 / 1,400                             |
| Wheel tread (front)                               | 1,609 | Hip room (1 <sup>st</sup> / 2 <sup>nd</sup> row) | 1,380 / 1,300                                 |
| Wheel tread (rear)                                | 1,620 | Minimum ground clearar                           | nce 172                                       |
|                                                   |       |                                                  |                                               |