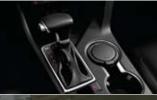

#### Drive Mode Select (DMS)

Standard on all Sportage automatic transmission models, DMS enables you to select Normal, Eco or Sport mode to suit the way you wish to drive depending on the road and weather conditions.