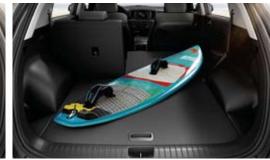

## More space to grow as your horizons expand

To make life even easier when your hands are full, the tailgate automatically opens when you are holding the smart key and are within the detection zone.

Fully folding rear seatsRear seats fold completely flat to<br/>transport cargo more easily and safely.60:40 split folding rear seats<br/>allow for loading extra-sized items that would not normally fit in the rear cargo space.

 
 Dual-level luggage board
 Increased cargo space height
 Cargo screen storage compartment
 The retractable cargo

 enables you to load even more extra-large items.
 screen can be conveniently stowed away in a partitioned-off
 space under the floorboard.