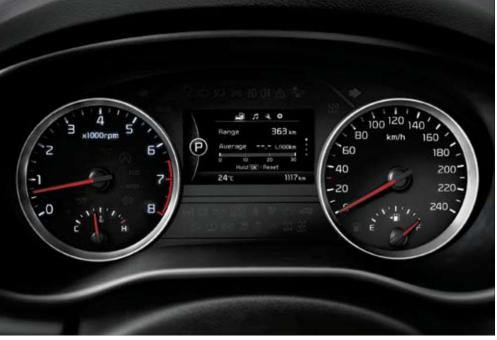

(Available only on models equipped with automatic information with outstanding visibility. transmission and Electronic Parking Brake)

**4.2-inch color TFT-LCD** Information is power, and the 4.2-inch color TFT-LCD positioned perfectly between the cluster gauges displays vital vehicle and driving information with outstanding visibility.

 Bluetooth Audio
 FMA

 P
 P

 Party Rock Antham
 97,4

 24 %
 1117km

**3.5-inch monochrome TFT-LCD** Valuable information including total mileage, outside temperature, average speed and distance traveled is clearly displayed, enabling you to keep your eyes on the road ahead.