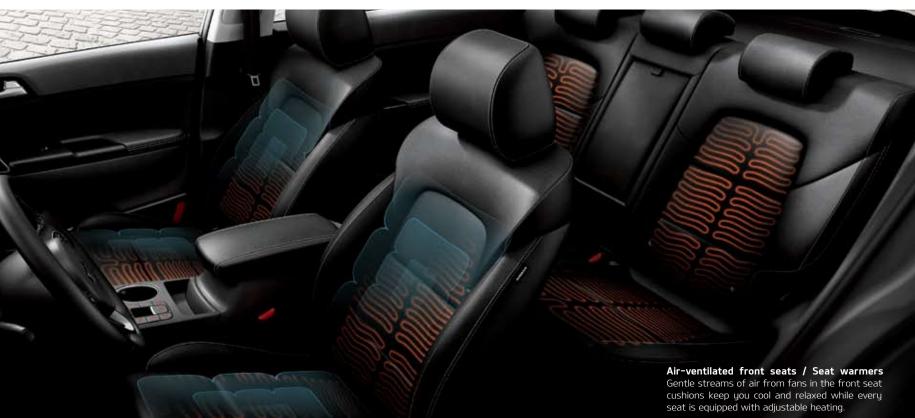

Auto defogger A sophisticated sensor detects Ventilation and USB charger for 2<sup>nd</sup> row passengers Cluster ionizer A smart ion generator is Dual Zone Full Auto Temperature Control (D-FATC) Manual temperature control Soft fogging on the front windshield and clears it Cold or warm air is available when needed and ever-ready to remove the sources of Set-and-forget functionality turns the air conditioner and touch switches and dials enable you to automatically, giving you driving clarity at all your rear seat passengers can also recharge unpleasant smells, clearing the interior air heater on and off automatically to maintain the perfect adjust the temperature so it's exactly temperature for you and your passengers at all times. right for you and your passengers.