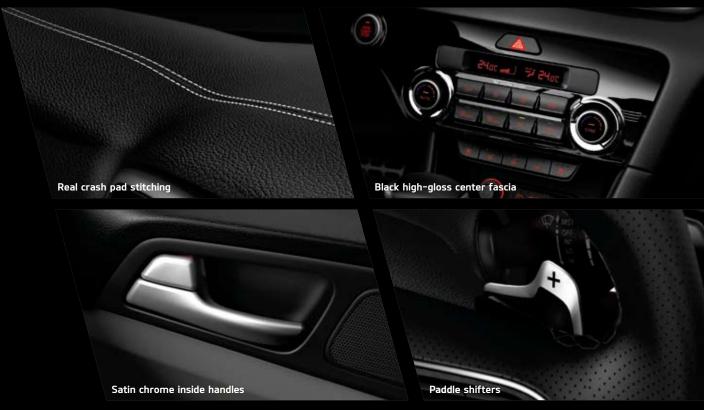

## Settle into a sporty & seductive cabin

The GT Line takes the already splendidly comfortable interior of the all-new Sportage to a whole new level of performance-inspired sporty elegance.

Real crash pad stitching True attention to detail adds an extra new dimension of elegance and style. Black high-gloss center fascia One example of our passion for offering you the ultimate in exquisite finishes combined with real-world durability.

**Satin chrome inside handles** A nicely understated touch that provides an additional element of subtle refinement and pure class.

Paddle shifters Fingertip control and lightning-quick gear changes give you an extra dimension of driving control. Black colored headlining The contemporary personality and uniqueness of the GT Line is discreetly emphasized throughout the interior.