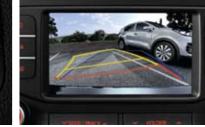

When backing out of a parking space, a sensor detects and alerts you to vehicles approaching from the left or right.

Parking Assist System (PAS) Ultrasonic sensors on the front and rear bumpers detect objects or pedestrians and let you know their distance from your vehicle.

their devices on the go.

Electronic Parking Brake (EPB) State-of-the- Parking guide system Steering wheel Heated steering wheel Warm your hands Door scuffs The perfect way for you to Roof rack. The integrated roof rack is your vehicle for added safety

24.00 🐙 🔤 24.00

V Cluster Ionizer

for an enjoyable ride.

coldest weather.

.

Street, 1, Street, 1,

art switch design for activating the parking mounted angle sensors and a rear-view at the touch of a button to enjoy your driving protect the cherished interior of your all- designed for maximum luggage brake provides added convenience and saves camera indicate the projected trajectory of experience and travel safely even in the new Sportage and keep it looking like new.