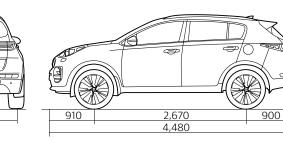

## Vehicles in harmony with nature

| Overall length                                    | 4,480 | Overhang (front / rear)                          | 910 / 900                                     |
|---------------------------------------------------|-------|--------------------------------------------------|-----------------------------------------------|
| Overall width                                     | 1,855 | Headroom (1 <sup>st</sup> / 2 <sup>nd</sup> row) | 997 / 993 (with panoramic sunroof: 954 / 962) |
| Overall height 1,655 (excluding roof rack: 1,645) |       | Legroom (1 <sup>st</sup> / 2 <sup>nd</sup> row)  | 1,053 (1,129 max) / 970                       |
| Wheelbase                                         | 2,670 | Shoulder room (1st / 2 <sup>nd</sup> r           | ow) 1,450 / 1,400                             |
| Wheel tread (front)                               | 1,609 | Hip room (1 <sup>st</sup> / 2 <sup>nd</sup> row) | 1,380 / 1,300                                 |
| Wheel tread (rear)                                | 1,620 | Minimum ground clearar                           | nce 172                                       |
|                                                   |       |                                                  |                                               |