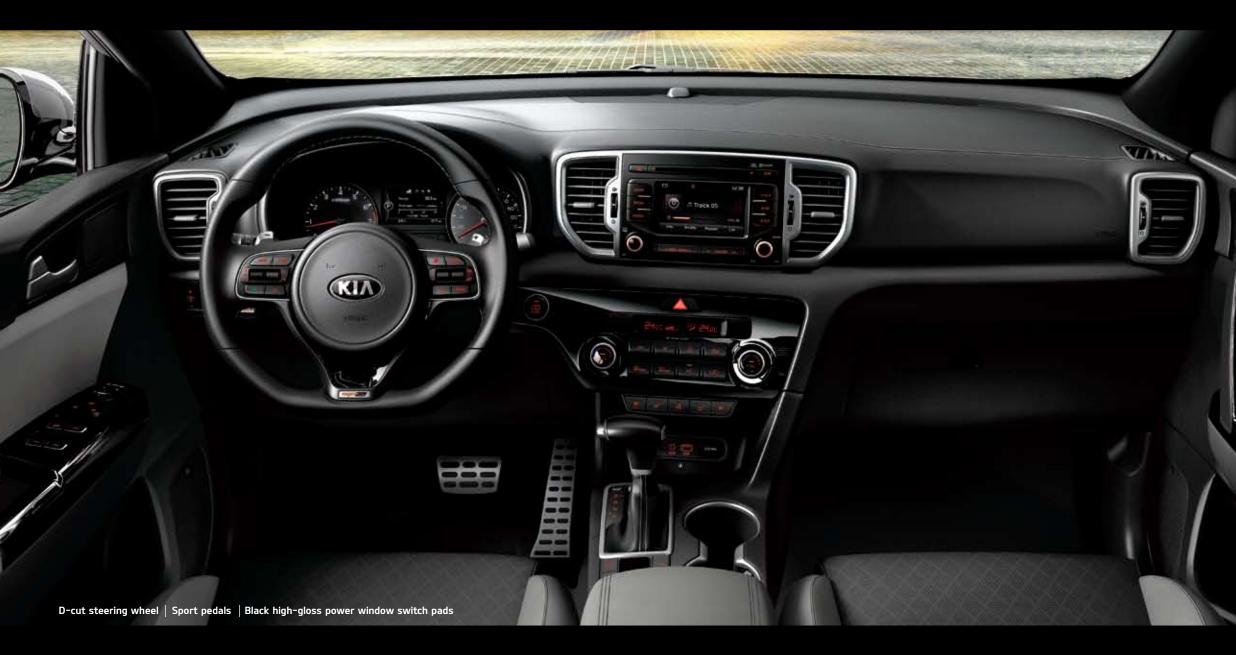

The all-new Sportage is redefining our understanding of space utilization. Supreme comfort and fingertip control offer you a sense of serenity every time you slip behind the wheel and hit the road.

# Experience the delight of owning your driving space

**Wireless smartphone charger** We never leave home without our smartphones, but charging the battery on the move can be a challenge. With the all-new Sportage's wireless smartphone charging system all you need to do is place your smartphone on the center of the wireless charging pad. Charging status is displayed on an easy-to-read indicator so you always know when you're powered up and ready to connect with the world again.

(Available only on models equipped with automatic information with outstanding visibility. transmission and Electronic Parking Brake)

**4.2-inch color TFT-LCD** Information is power, and the 4.2-inch color TFT-LCD positioned perfectly between the cluster gauges displays vital vehicle and driving information with outstanding visibility.

 Bluetooth Audio
 FMA

 P
 P

 Party Rock Antham
 97,4

 24 %
 1117km

**3.5-inch monochrome TFT-LCD** Valuable information including total mileage, outside temperature, average speed and distance traveled is clearly displayed, enabling you to keep your eyes on the road ahead.