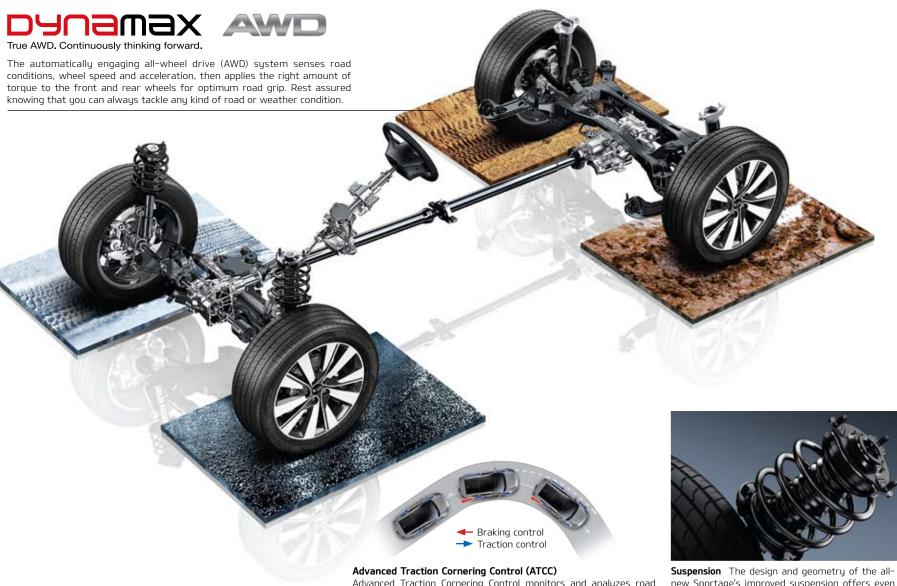

There's nothing like the feel of Kia's AWD technology kicking in when the all-new Sportage takes on bends in the road. Cornering has never been more fun.

## Cutting-edge technology for maximum driving stability

Advanced Traction Cornering Control monitors and analyzes road conditions, making sure the right amount of torque is focused on the more stable handling at high speeds for your wheel with the most grip to counteract over or understeer.

new Sportage's improved suspension offers even safety and enhanced driving comfort.