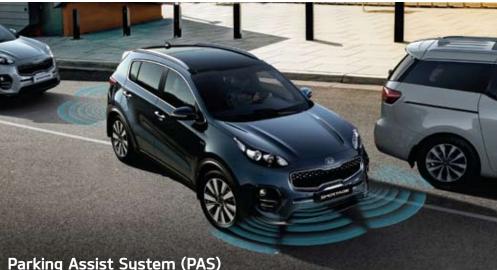

When backing out of a parking space, a sensor detects and alerts you to vehicles approaching from the left or right.

Parking Assist System (PAS) Ultrasonic sensors on the front and rear bumpers detect objects or pedestrians and let you know their distance from your vehicle.