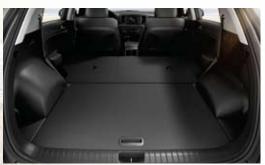

## More space to grow as your horizons expand

To make life even easier when your hands are full, the tailgate automatically opens when you are holding the smart key and are within the detection zone.

Fully folding rear seatsRear seats fold completely flat to<br/>transport cargo more easily and safely.60:40 split folding rear seats<br/>allow for loading extra-sized items that would not normally fit in the rear cargo space.

 
 Dual-level luggage board
 Increased cargo space height
 Cargo screen storage compartment
 The retractable cargo

 enables you to load even more extra-large items.
 screen can be conveniently stowed away in a partitioned-off
 space under the floorboard.