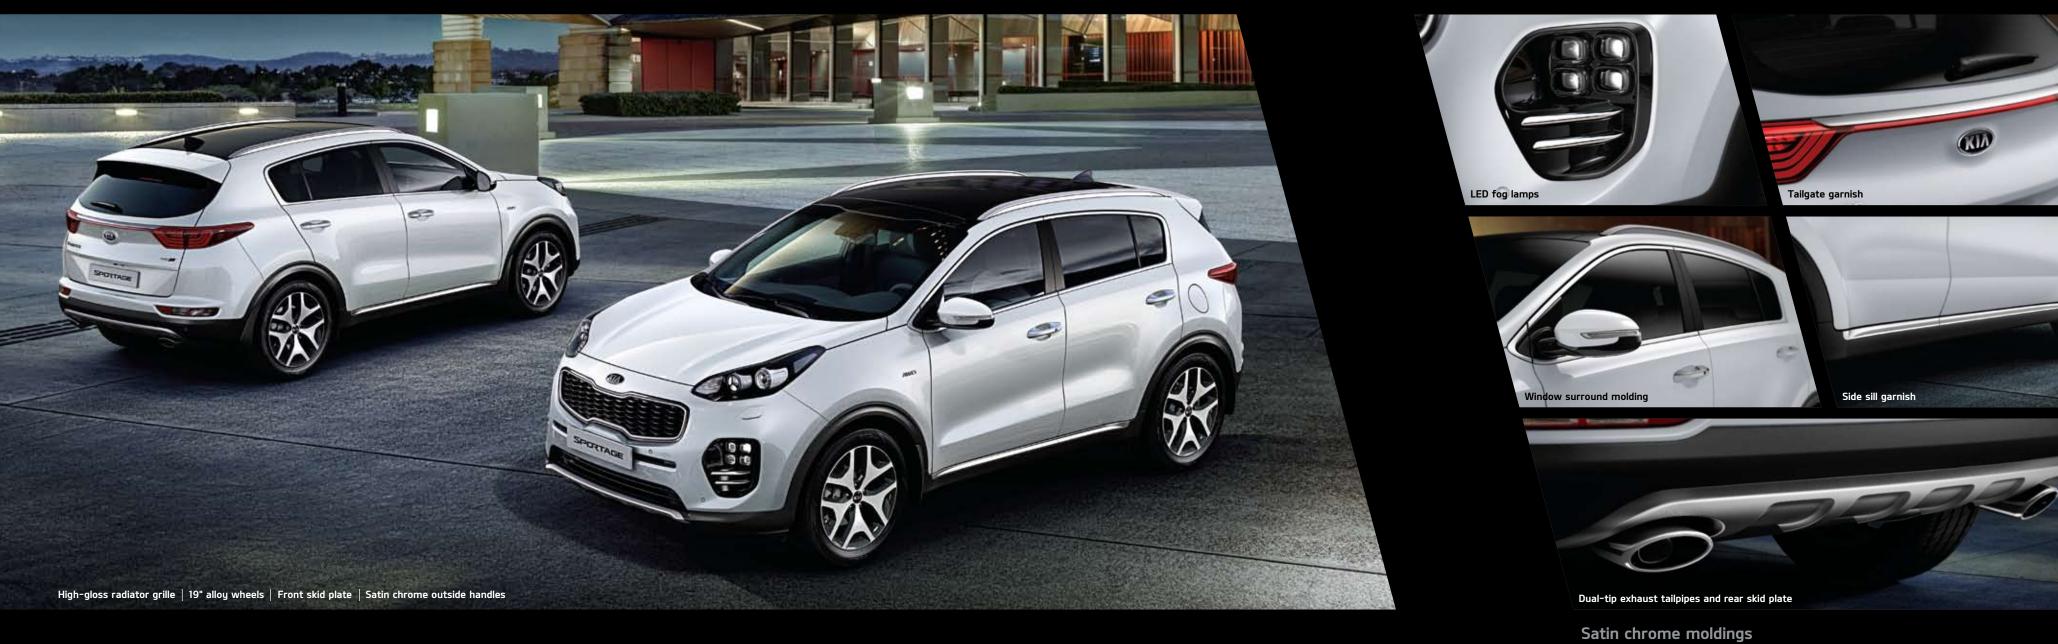

storage while additional accessory cross bars offer you extra utility.

Take your independence on the road to a new level

When you choose the exciting GT Line trim, a host of extras will enhance the exterior style of your all-new Storage and let you freely express your unique identity.

- LED fog lamps Make sure you see more clearly while being seen the way you desire to be.
- Tailgate garnish Satin chrome's semi-reflective finish gives a more sophisticated and stylish impact than simple mirror chrome.
- Window surround molding This tasteful styling touch adds an aura of elegance to the profile view of your all-new Sportage.
- Side sill garnish Chic and contemporary satin chrome emphasizes the sleek, sporty lines of your all-new Sportage.

**Dual-tip exhaust tailpipes and rear skid plate** These tasteful additions underline the powerfully sporty impact of your all-new Sportage when it is admired from behind.