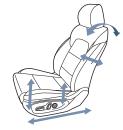

# Uncompromised comfort and flexibility

**Powered front-seat adjustment** The supremely comfortable 10-way adjustable driver's seat also offers 2-way power lumbar support to help keep you fresh, alert and feeling great during and after even the longest drives. The 8-way adjustable powered passenger seat ensures that whoever's keeping you company always enjoys the ride as much as you do.