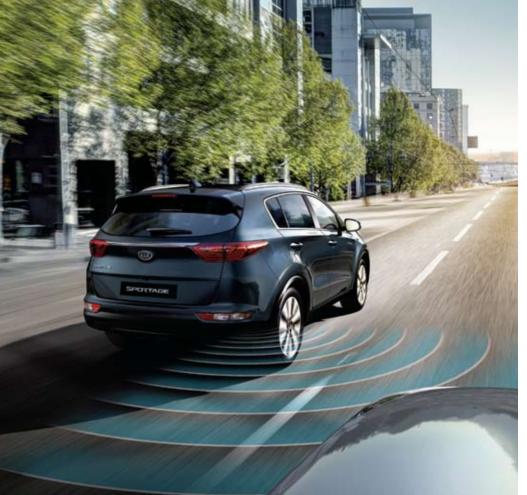

## Inspiring technology for new levels of safety

All-new Sportage offers a whole new dimension of technological assistance to help make sure you always maneuver with absolute peace-of-mind and comfort.

#### Blind Spot Detection (BSD)

Sensors monitor the side and rear for vehicles approaching your blind spots. Visual alerts are provided on the outside mirrors and cluster while an audio alert is sounded when necessary. For added safety, the Lane Change Assist (LCA) system activates an alert when a vehicle approaches from behind in either opposite lane.

When backing out of a parking space, a sensor detects and alerts you to vehicles approaching from the left or right.

Parking Assist System (PAS) Ultrasonic sensors on the front and rear bumpers detect objects or pedestrians and let you know their distance from your vehicle.